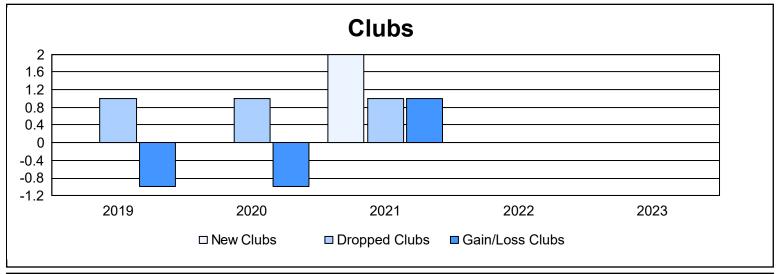

District 27 B2 As of June 2023 Cumulative

| Year      | New<br>Clubs | Dropped<br>Clubs | Gain/<br>Loss<br>Clubs | New<br>Members | Charter<br>Members | Reinstate<br>Members | Transfer<br>Members | Total<br>Member<br>Added | Total<br>Members<br>Dropped | Gain/<br>Loss<br>Members |
|-----------|--------------|------------------|------------------------|----------------|--------------------|----------------------|---------------------|--------------------------|-----------------------------|--------------------------|
| 2018-2019 | 0            | 1                | -1                     | 115            | 1                  | 5                    | 7                   | 128                      | 184                         | -56                      |
| 2019-2020 | 0            | 1                | -1                     | 151            | 0                  | 2                    | 16                  | 169                      | 212                         | -43                      |
| 2020-2021 | 2            | 1                | 1                      | 141            | 81                 | 4                    | 3                   | 229                      | 225                         | 4                        |
| 2021-2022 | 0            | 0                | 0                      | 158            | 0                  | 8                    | 9                   | 175                      | 201                         | -26                      |
| 2022-2023 | 0            | 0                | 0                      | 175            | 0                  | 7                    | 3                   | 185                      | 175                         | 10                       |
| Average   | 0            | 1                | 0                      | 148            | 16                 | 5                    | 8                   | 177                      | 199                         | -22                      |