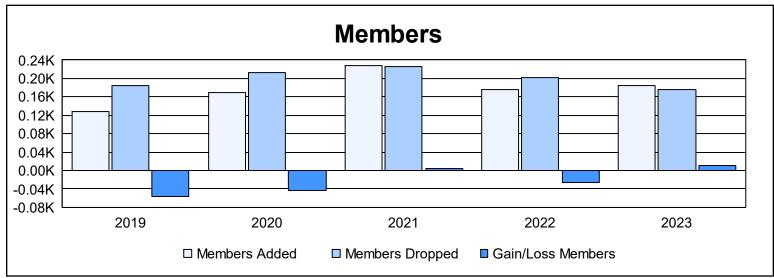

District 27 B2 As of June 2023 Cumulative

| Year      | New<br>Clubs | Dropped<br>Clubs | Gain/<br>Loss<br>Clubs | New<br>Members | Charter<br>Members | Reinstate<br>Members | Transfer<br>Members | Total<br>Member<br>Added | Total<br>Members<br>Dropped | Gain/<br>Loss<br>Members |
|-----------|--------------|------------------|------------------------|----------------|--------------------|----------------------|---------------------|--------------------------|-----------------------------|--------------------------|
| 2018-2019 | 0            | 1                | -1                     | 115            | 1                  | 5                    | 7                   | 128                      | 184                         | -56                      |
| 2019-2020 | 0            | 1                | -1                     | 151            | 0                  | 2                    | 16                  | 169                      | 212                         | -43                      |
| 2020-2021 | 2            | 1                | 1                      | 141            | 81                 | 4                    | 3                   | 229                      | 225                         | 4                        |
| 2021-2022 | 0            | 0                | 0                      | 158            | 0                  | 8                    | 9                   | 175                      | 201                         | -26                      |
| 2022-2023 | 0            | 0                | 0                      | 175            | 0                  | 7                    | 3                   | 185                      | 175                         | 10                       |
| Average   | 0            | 1                | 0                      | 148            | 16                 | 5                    | 8                   | 177                      | 199                         | -22                      |